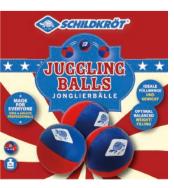

## **Masterful juggling**

Discover the perfect balance of quality and fun with these three high-quality juggling balls os **Schildkröt** (via **MTS/Sport**). Made from hard-wearing yet pleasantly soft PU material, these balls offer an outstanding feel that provides both beginners and advanced players with an unrivalled juggling experience. The balls filled with natural millet have an ideal diameter of approx. 6cm and an optimum weight of approx. 100g.

They guarantee a stable trajectory and a consistent feel with every throw – training not only dexterity but also coordination in a fun way. The juggling balls come in a practical, resealable cardboard storage tube, which keeps them organised and makes them easy to transport.

## 🕑 7A/C-08, C-09

Whether at home, in the park or on the go – these balls are always ready for use and enrich your leisure time with fun and movement.