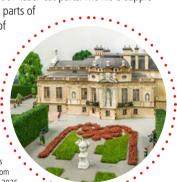

## Back to the empire of kings and emperors

This year, the focus theme at **Noch** is "Out into the countryside". The Linderhof Royal Palace is one of the highlights of the 2025 programme. It is lovingly modelled on the original down to the last detail and consists of 1007 laser-cut parts. The kit is supplemented by 113 individually modelled 3D printed parts of

statues, ornaments, and decorations. The scope of delivery includes the exclusive eight-part figure set consisting of the figures of King Ludwig II of Bavaria, Empress Elisabeth "Sisi", Richard Wagner, two horses, a boy and two swan statues. Special laser-cut adhesive and detailed building instructions are included.

**G**7/B-37

EDITOR

The "Laser-Cut Linderhof Castle H0 Gauge Kit" is expected to be available from November 2025